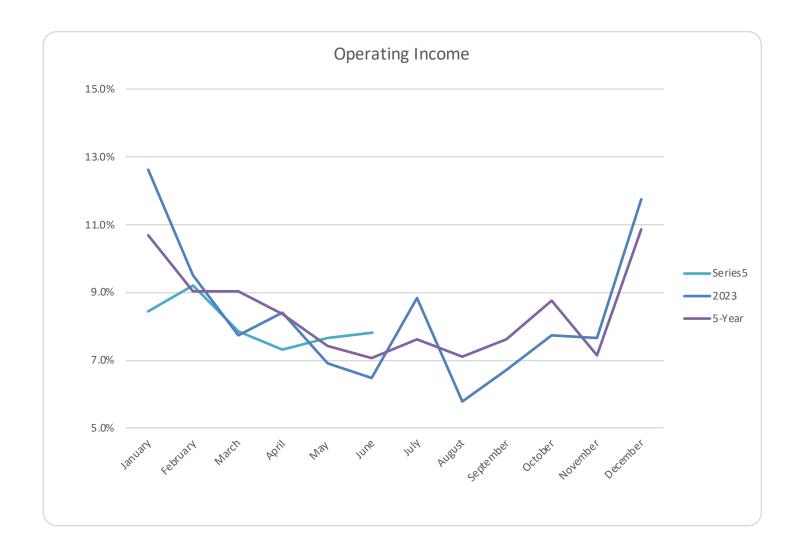

St. Peter's Episcopal Church Offering receipts

|                      |              |        |         |          |        |         |          |        |          |        |               | 5      | 5-Year  |         |
|----------------------|--------------|--------|---------|----------|--------|---------|----------|--------|----------|--------|---------------|--------|---------|---------|
|                      |              | 2024   |         | 2023     |        | 2022    |          | 2021   |          | 2020   |               | Cum    | Monthly |         |
| Month                | Receipts     | %of    | Monthly | Receipts | % of   | Monthly | Receipts | %of    | Receipts | %of    | Receipts      | %of    | Avg.    | Average |
|                      |              | Budget | %       |          | Actual | %       |          | Actual |          | Actual |               | Actual |         |         |
|                      |              |        |         |          |        |         |          |        |          |        |               |        |         |         |
| January              | 99,135       | 11.8%  | 0.0%    | 103,630  | 12.6%  | 12.6%   | 67,952   | 8.6%   | 75,158   | 10.1%  | 75,200        | 10.4%  | 10.7%   | 10.7%   |
| February             | 71,021       | 20.2%  | 8.4%    | 77,921   | 22.1%  | 9.5%    | 80,007   | 18.7%  | 62,614   | 18.5%  | 63,041        | 19.1%  | 19.7%   | 9.0%    |
| March                | 77,584       | 29.4%  | 9.2%    | 63,379   | 29.8%  | 7.7%    | 68,103   | 27.3%  | 83,287   | 29.7%  | 60,844        | 27.5%  | 28.7%   | 9.0%    |
| April                | 66,322       | 37.2%  | 7.9%    | 68,939   | 38.2%  | 8.4%    | 57,995   | 34.6%  | 57,495   | 37.4%  | 76,091        | 37.9%  | 37.1%   | 8.4%    |
| May                  | 61,617       | 44.6%  | 7.3%    | 56,689   | 45.1%  | 6.9%    | 59,582   | 42.2%  | 58,400   | 45.2%  | 53,729        | 45.4%  | 44.5%   | 7.4%    |
| June                 | 64,575       | 52.2%  | 7.7%    | 52,978   | 51.6%  | 6.5%    | 41,621   | 47.4%  | 63,570   | 53.8%  | 53,577        | 52.7%  | 51.5%   | 7.1%    |
| July                 | 65,751       | 60.0%  | 7.8%    | 72,558   | 60.4%  | 8.8%    | 56,370   | 54.5%  | 52,190   | 60.8%  | 52,997        | 60.1%  | 59.2%   | 7.6%    |
| August               | -            | 60.0%  | 0.0%    | 47,439   | 66.2%  | 5.8%    | 60,733   | 62.2%  | 57,250   | 68.5%  | 47,560        | 66.6%  | 65.6%   | 7.1%    |
| September            | -            | 60.0%  | 0.0%    | 55,066   | 72.9%  | 6.7%    | 63,389   | 70.2%  | 53,028   | 75.6%  | 59,742        | 74.9%  | 73.2%   | 7.6%    |
| October              | -            | 60.0%  | 0.0%    | 63,499   | 80.6%  | 7.7%    | 92,905   | 82.0%  | 64,319   | 84.2%  | 53,083        | 82.2%  | 82.0%   | 8.8%    |
| November             | -            | 60.0%  | 0.0%    | 62,704   | 88.3%  | 7.6%    | 60,242   | 89.6%  | 49,380   | 90.9%  | 52,067        | 89.4%  | 89.1%   | 7.1%    |
| December             | <del>-</del> | 60.0%  | 0.0%    | 96,455   | 100.0% | 11.7%   | 82,376   | 100.0% | 68,048   | 100.0% | <u>77,208</u> | 100.0% | 100.0%  | 10.9%   |
| Totals               | 506,006      |        |         | 821,258  |        |         | 791,276  |        | 744,738  |        | 725,140       |        |         |         |
| %Chg                 | 19.47%       |        |         | 3.79%    |        |         | 6.25%    |        | 2.70%    |        | 4.58%         |        | 7.4%    |         |
| % of Budget          | 60.02%       |        |         | 99.69%   |        |         | 108.89%  |        | 103.02%  |        | 93.80%        |        | 101.4%  |         |
|                      |              |        |         |          |        |         |          |        |          |        |               |        |         |         |
| Difference from Budg | et           |        |         |          |        |         |          |        |          |        |               |        |         |         |
| Budget-Actual %      | 1.68%        |        |         | -0.31%   |        |         | 8.89%    |        | 3.02%    |        | -6.20%        |        | 1.4%    |         |
| Budget-Actual \$     | 14,183       |        |         | (2,516)  |        |         | 64,603   |        | 21,824   |        | (47,936)      |        | 9,709   |         |
|                      |              |        |         |          |        |         |          |        |          |        |               |        |         |         |
| Total Budget         | 843,125      |        |         | 823,773  |        |         | 726,673  |        | 722,914  |        | 773,076       |        | 745,446 |         |
| % Chg to Budget      | 2.3%         |        |         | 13.4%    |        |         | 0.5%     |        | -6.5%    |        | 13.56%        |        | 6.9%    |         |
| % Chg to Actual      | 2.7%         |        |         | 4.1%     |        |         | -2.4%    |        | -0.3%    |        | 11.50%        |        | 5.9%    |         |